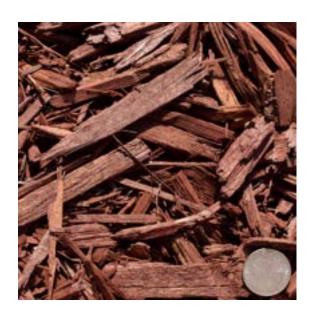

## Re: Mahogany Premium Chips product specifications

BASF - Colorbiotics, which is food-grade based dye. This colorant is rated completely safe for kids and pets. Recycled wood chips, which are primarily made from cleaned pallets, non-painted construction wood and plywood. This product meets Caltrans spec 20-5.04B (3) for Wood Chip Mulch. It contains at least 95% by volume of wood chips with a width and thickness from 1/16" - 3/8" and length from 1/2"- 3". The material is SB 1383 compliant. Weights roughly 430 pounds per cubic yard.

- Colored Premium Mulch is reddish brown in color
- The particle sizes range from 1/2"- 3"
- The average full load size is 100 cy

Sincerely,

David Ray

Pacific Landscape Supply, Inc.

WILLITS WERNALIS STOCKTON SAN LUIS OBISPO